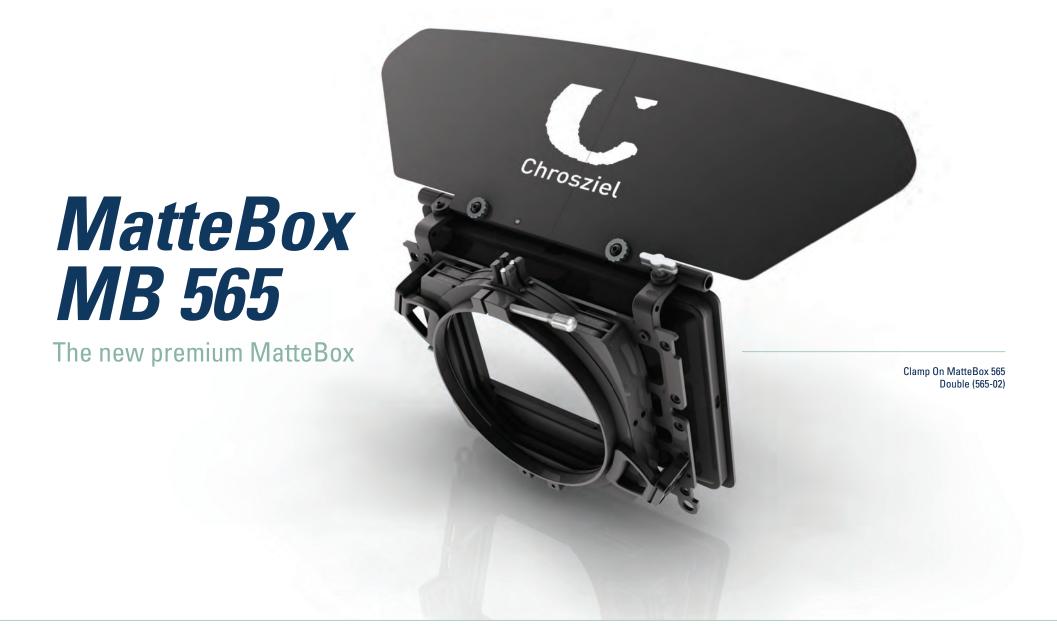

## MatteBox MB 565 CINCIE

The new MatteBox MB 565 has been developed to meet the rigorous demands of today's cinematic productions and unites virtually all conceivable applications in one product. It is designed both as clamp-on version and for use on 15mm or 19mm rods.

The MatteBox is freely expandable from one to three filter stages, each 360° rotatable. Using less filter stages is easily possible at any time.

Durable yet lightweight and equipped with a variety of essential features, the MatteBox MB 565 is designed for the latest fast and superwide lenses that feature an outside diameter of up to 150mm.

Due to its modular design, this versatile new MatteBox may be quickly customized to the individual requirements of each user.

The MatteBox MB 565 – is an all-round solution for professional light and filtering needs.