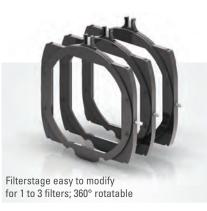

The MatteBox is freely expandable from one to three filter stages, each 360° rotatable. Using less filter stages is easily possible at any time.

Durable yet lightweight and equipped with a variety of essential features, the MatteBox MB 565 is designed for the latest fast and superwide lenses that feature an outside diameter of up to 150mm.

Due to its modular design, this versatile new MatteBox may be quickly customized to the individual requirements of each user.

The MatteBox MB 565 – is an all-round solution for professional light and filtering needs.