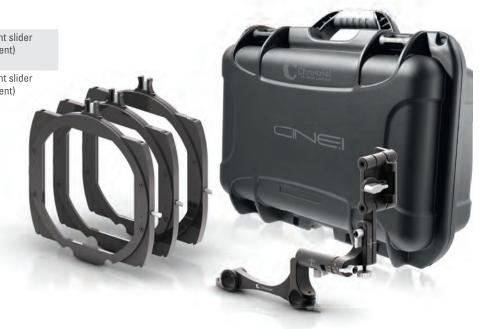

# All-rounder

From basic to fully-equiped – everything is possible!

Swing-Away MatteBox 565 Triple (565-06-19)

| KIT                            | Model                  | Case | Side Wings | Step-Down Rings                         | Rosettes              | Other                                                        |
|--------------------------------|------------------------|------|------------|-----------------------------------------|-----------------------|--------------------------------------------------------------|
| 565-02-KIT                     | 565-02                 | ✓    | -          | 3 (Ø 150:136<br>Ø 150:114<br>Ø 150:104) | -                     | -                                                            |
| 565-05-KIT-15<br>565-05-KIT-19 | 565-05-15<br>565-05-19 | ✓    | ✓          | 3 (Ø 150:136<br>Ø 150:114<br>Ø 150:104) | 1 pair for handles    | adjustable 3/8"attachment slider (e.g. distance measurement) |
| 565-06-KIT-15<br>565-06-KIT-19 | 565-06-15<br>565-06-19 | ✓    | ✓          | 3 (Ø 150:136<br>Ø 150:114<br>Ø 150:104) | 1 pair for<br>handles | adjustable 3/8″attachment slider (e.g. distance measurement) |