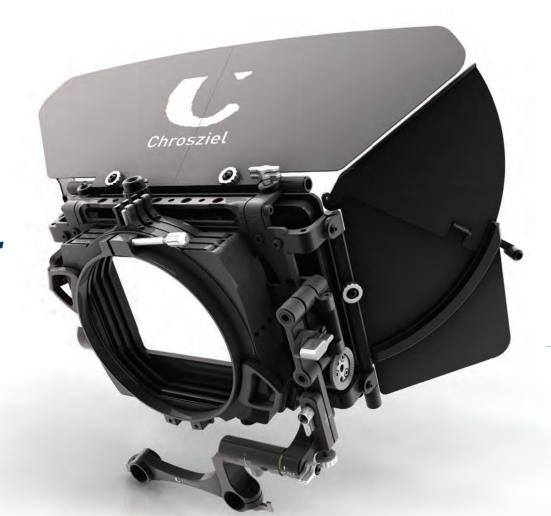

# All-rounder

From basic to fully-equiped – everything is possible!

Swing-Away MatteBox 565 Triple (565-06-19)