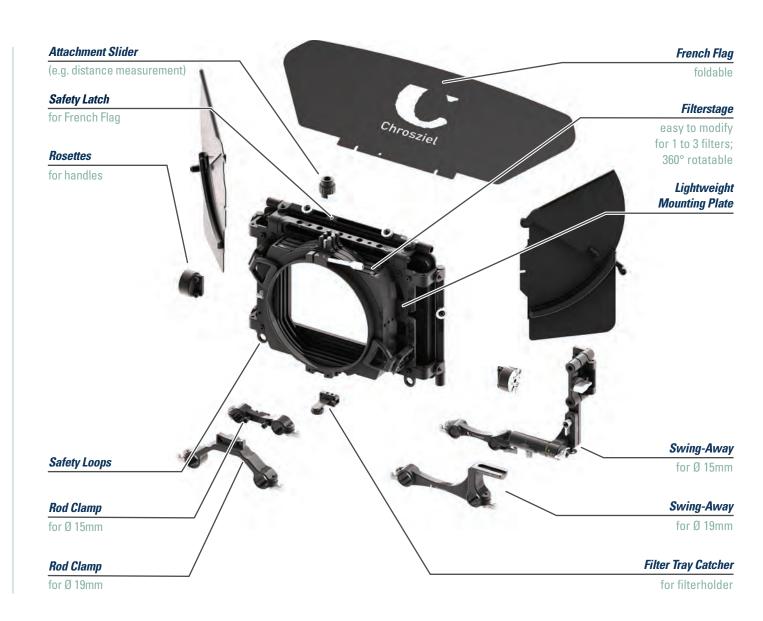

The MatteBox is freely expandable from one to three filter stages, each 360° rotatable. Using less filter stages is easily possible at any time.

Durable yet lightweight and equipped with a variety of essential features, the MatteBox MB 565 is designed for the latest fast and superwide lenses that feature an outside diameter of up to 150mm.

### Optional accessories and single components

- Top Accessory Mount
- Adjustable 3/8" Attachment Slider (e.g. distance measurement)
- Swing-Away for Ø 15mm or 19mm incl. tilt function
- Rod Clamp for Ø 15mm or 19mm
- Pivot Mechanism for Side Wing Bottom Flag
- Side Wings

- Bottom Flag
- Light Prevention Rings
- Rosettes for handles
- Additional Filterstage
- Various Masks
- Case