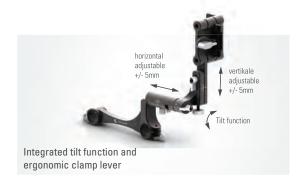

## MatteBox MB 565 CINCEL

| Model         | MatteBox Type     | French Flag | Filterholder | Multiformat           | Filter rotatable | Clamp adaptor | Rod Clamp                                                                       |
|---------------|-------------------|-------------|--------------|-----------------------|------------------|---------------|---------------------------------------------------------------------------------|
| 565-01        | Clamp On Single   | ✓           | 1            | 5.65 x 5.65, 4 x 5.65 | -                | Ø 150mm       | -                                                                               |
| 565-02        | Clamp On Double   | ✓           | 2            | 5.65 x 5.65, 4 x 5.65 | each 360°        | Ø 150mm       | -                                                                               |
| 565-03        | Double            | ✓           | 2            | 5.65 x 5.65, 4 x 5.65 | each 360°        | Ø 150mm       | Ø 15mm and 19mm                                                                 |
| 565-04        | Triple            | ✓           | 3            | 5.65 x 5.65, 4 x 5.65 | each 360°        | Ø 150mm       | Ø 15mm and 19mm                                                                 |
| 565-05-15/-19 | Swing-Away Double | ✓           | 2            | 5.65 x 5.65, 4 x 5.65 | each 360°        | Ø 150mm       | Swing-Away Arm optional Ø 15mm or 19mm (adjustable +/- 5mm hor./vert., tilting) |
| 565-06-15/-19 | Swing-Away Triple | ✓           | 3            | 5.65 x 5.65, 4 x 5.65 | each 360°        | Ø 150mm       | Swing-Away Arm optional Ø 15mm or 19mm (adjustable +/- 5mm hor./vert., tilting) |